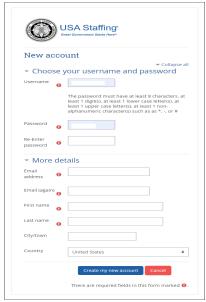

Image 2: New Account Creation for Online Training Courses Portal.

5. You will receive a confirmation message with instructions to check your email to complete registration.

- 6. Go to your email and select the link.
  - a. If you don't see the message, be sure to check your spam folder.
- 7. You will be taken to a confirmation screen. Click the **Continue** button.
- 8. You must now update the remaining required fields under the Other fields section and click the **Update profile** button.