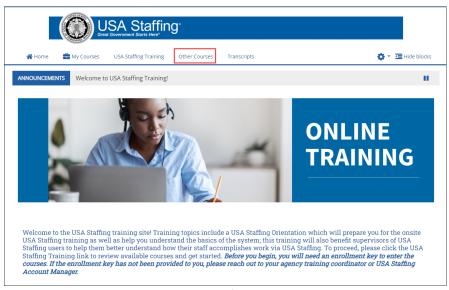

Image 3: Updating Profile Information for Online Training Courses Portal.

9. To access the Structured Resume Review Training course, Click on **Other Courses.** 

Image 4: Accessing Available Courses for Online Training Courses Portal.