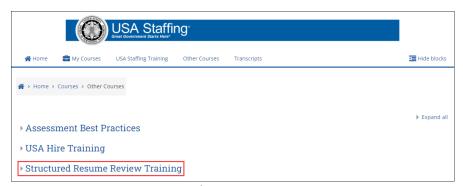

10. Click Structured Resume Review Training to access the course.

Image 5: Accessing Structured Resume Review Training.

**To view your certificates once you have completed your course,** select **Transcripts**. You can see the courses you are enrolled in, **Course Name, Enrollment Date, Completion Date,** completion **Status, Delivery Type** (such web-based, instructor-led, etc.), and a direct link to the **Certificate**.