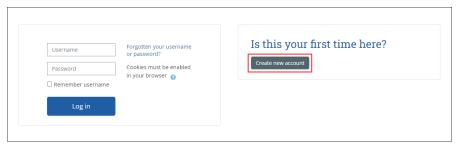

## **Creating an Account**

- 1. Go to the Online Course Portal at: <a href="https://usastaffing.usalearning.net/login/index.php">https://usastaffing.usalearning.net/login/index.php</a>
  - Skip to Step 11 if you have a Training account
- 2. Click the Create new account button.

Image 1: Login Page for Online Training Courses Portal.

- 3. Enter the confirmation code Pass2\$ and select the Submit button.
- 4. Enter new account information, ensure you are using your **work email address**, and select the **Create my new account** button.