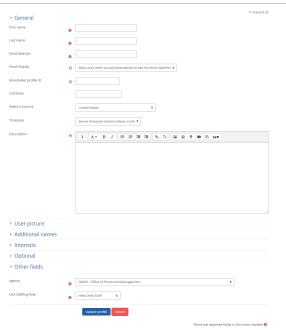

Image 3: Updating Profile Information for Online Training Courses Portal.

9. To access the Structured Resume Review Training course, Click on **Other Courses.** 

Image 4: Accessing Available Courses for Online Training Courses Portal.